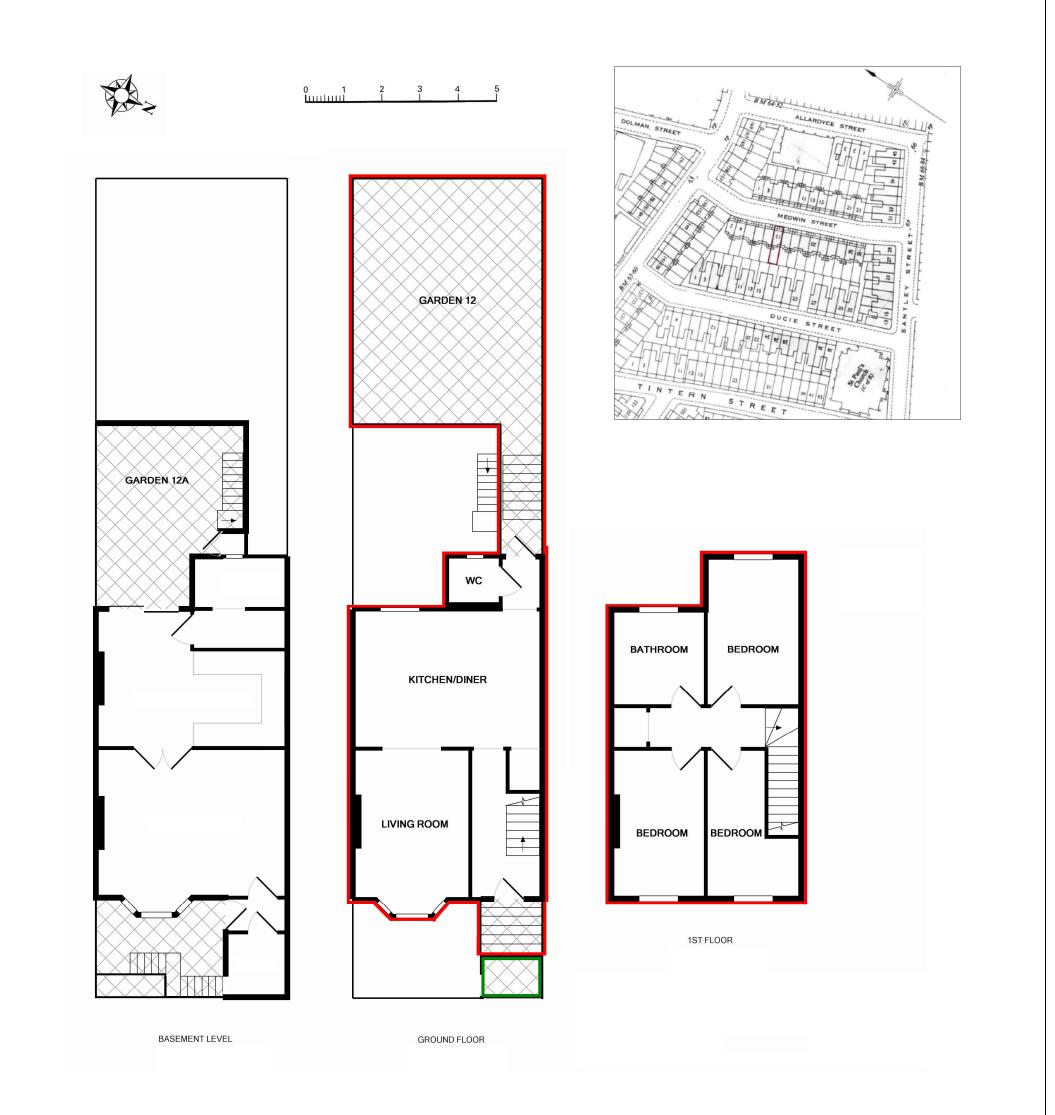

|             | Red outlined areas are part of demised property.<br>Green outlined areas are shared/communal. | Home Standards Ltd<br>SBC House,<br>Restmor Way<br>Wallington<br>Surrey<br>SM6 7AH<br>Tel: 0208 648 9871<br>Date of issue: 14/07/2014<br>Paper size: A3 |
|-------------|-----------------------------------------------------------------------------------------------|---------------------------------------------------------------------------------------------------------------------------------------------------------|
| Scale 1:100 | Lease Plan : Residential property with shared areas.<br>12 Medwin Street, London, SW4 7RS.    |                                                                                                                                                         |